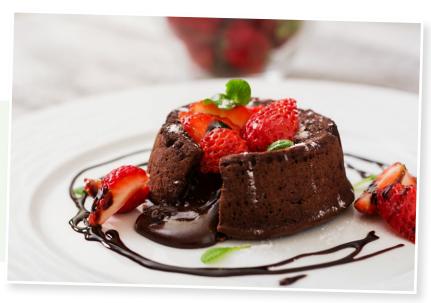

## **32187 Italian Chocolate Fondant** *Case of 12*

Italian chocolate fondant served warm with chocolate sauce. Add chocolate sauce 2379 and strawberries FW589.