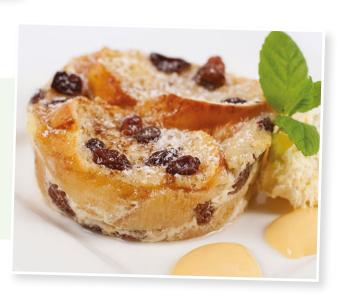

## **CE1377Z**

## **Bread & Butter Pudding Individual** *Traditional pudding made with layers of bread, dried fruits, cream and egg mix (12 x 175g)*

Serve warm with crème Anglaise **DY202**.