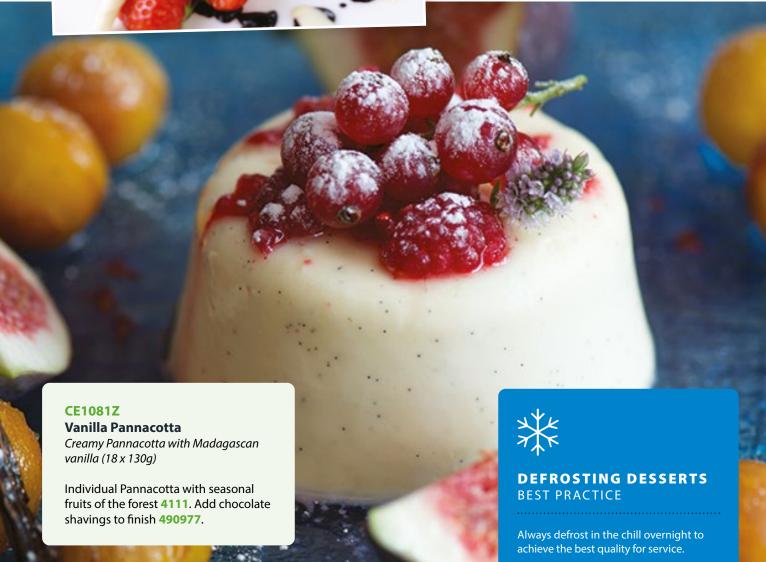

## **Apple & Blackberry Sponge pudding**Moist individual sponge with Apple and Blackberry filling in the centre (12 x 100g)

Serve with red berry coulis **F325Z** and whipped cream **DY200**.

## **CE1377Z**