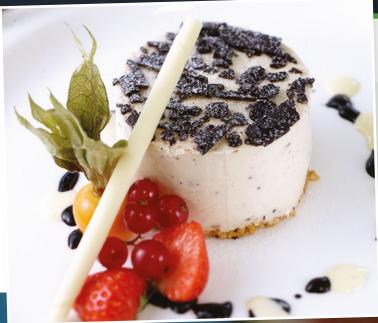

## **Individual Baileys Cheesecake**

Irish cream cheesecake flavoured with Baileys on a biscuit base (12 x 131g)

Add some toffee sauce **T524** and crush Oreo Cookies **Z349010**.