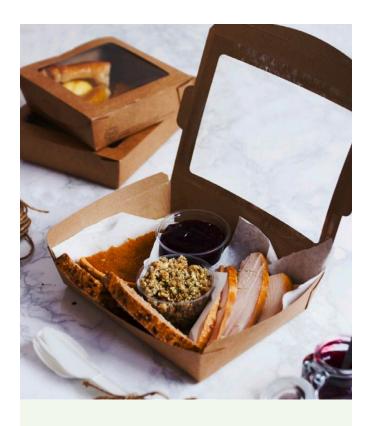

## **Boxes & Portion Pots**

Suitable for desserts and sauces.

| PD1239 | Compostable Clamshell Box<br>9 x 6 inch                          |
|--------|------------------------------------------------------------------|
| 491145 | 4oz Cold Portion Pot for custard, chocolate & butterscotch sauce |
| 491184 | 2oz Cold Portion Pot                                             |
| 491144 | Lid for 2oz and 4oz<br>Cold Portion Pot                          |