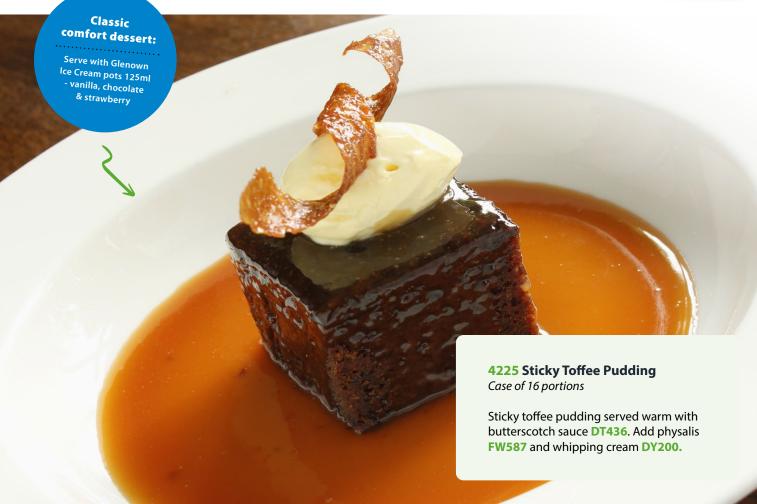

## TAKEAWAY WARM DESSERTS

Decant on to a plate suitable for a microwave & warm for 30 seconds OR warm in an oven at 180°C for 10 minutes

## TAKEAWAY WARM DESSERTS