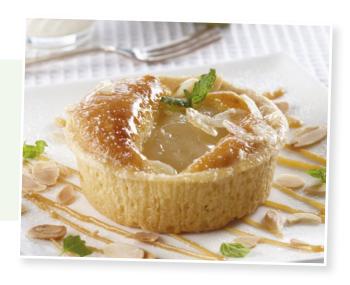

## **DT699Z**

## **Pear & Almond Individual Tartlet**

Shortcrust pastry filled with almond frangipane and pear (18 x 100g)

Heat slightly serve with custard sauce **15126**. Add whipped cream **DY200** and Redcurrants **FW601**.