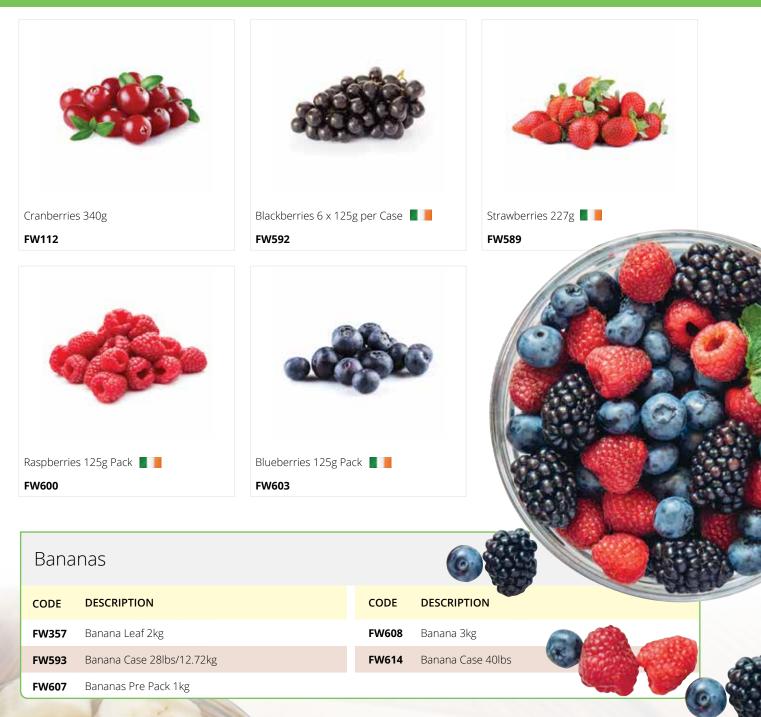

#### **Clarke's Fresh Fruit**

Clarke's is a family run business in Stamullen, County Meath currently growing 60 acres of strawberries, raspberries, blackberries and blueberries.

Owner and Director Pat Clarke is a Bord Bia quality assured soft fruit producer who has established a reputation for the production of quality fresh fruit over the past 50 years. With their excellent flavour, from texture and lengthy shelflife, approximately 80% of the strawberries grown in Ireland today are Pat's Elsanta variety.

More than half a century on, the family farm is now a commercial growing facility, employing over 140 people. Pat is ably assisted by his brother

James, family members and a highly skilled workforce to produce tons of superior berries. The fruit is freshly picked, packed and dispatched daily from April to November.