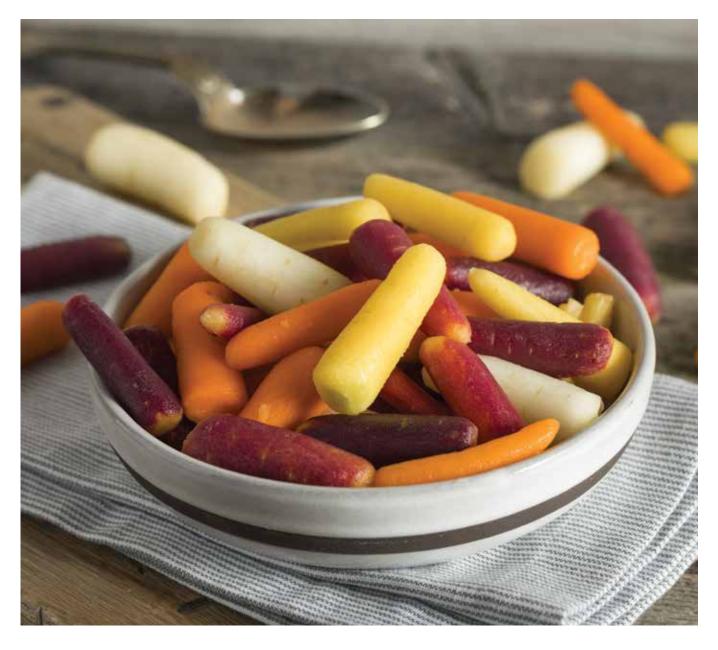

*Rainbow Carrots come in 6 different colors: purple, red, orange, tangerine, yellow, and white. They are a delicious way to add color and crunch to appetizers, salads and entrees.* 