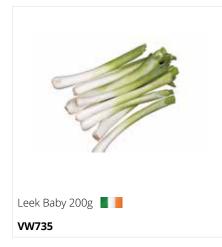

We are proud to be one of the largest flat mushroom growers in Europe, supplying all food trades in Ireland and the UK, 7 days per week.

| Baby Vegetables |                                |       |                     |  |
|-----------------|--------------------------------|-------|---------------------|--|
| CODE            | DESCRIPTION                    | CODE  | DESCRIPTION         |  |
| VG883           | Aubergine Baby Case 6 x 200g   | VW715 | Baby Corn 80gm Pack |  |
| VW283           | Artichoke Baby 5kg             | VW722 | Carrots Baby 200g   |  |
| VW573           | Carrot Baby Rainbow 200g       | VW727 | Courgette Baby 200g |  |
| VW631           | Turnip Baby 200g               | VW735 | Leek Baby 200g      |  |
| VW670           | Artichoke Baby Bunched 12 bnch |       |                     |  |