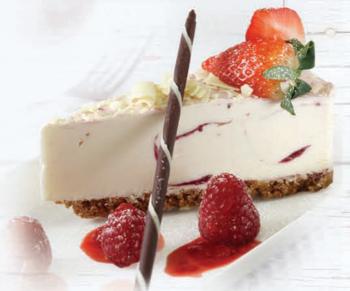

#### White Chocolate & Raspberry Cheesecake

CE1318Z White Chocolate & Raspberry Flavoured Cheesecake 14 Portion

Layered on a digestive biscuit base and finished with white chocolate shavings.