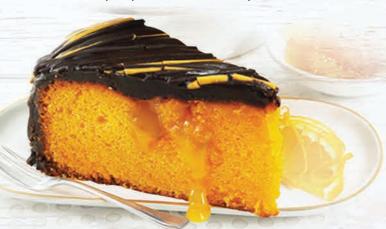

### Sticky Chocolate & Orange Cake

CE1371Z Sticky Chocolate & Orange Cake 1 x 14 Pre Portioned

An orange sponge cake injected with orange curd and enrobed with chocolate flavour coating. The gateau is finished with a drizzle of dark chocolate and orange coloured white chocolate. This cake is pre-portioned into 14 portions.