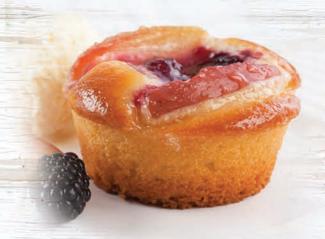

#### Apple & Blackberry Sponge

CE1376Z Individual Apple & Blackberry Sponge Dessert Case 12 x 100g

Vanilla sponge with blackcurrant filling, blackberries and apple and apricot glaze.

Bread & Butter

Pudding