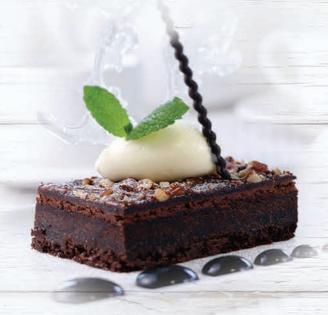

#### Caramel Pecan Brownie

CE1012Z Caramel Pecan Brownie Tray Bake 21 portions

Luxury, rich Belgian chocolate brownie topped with pecan nuts and caramel.