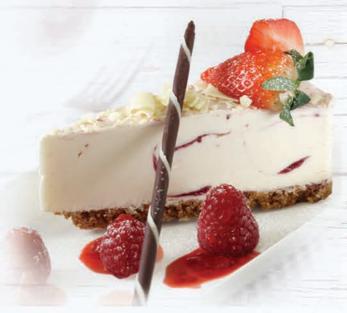

#### White Chocolate & Raspberry Cheesecake

CE1318Z White Chocolate & Raspberry Flavoured Cheesecake 14 Portion

Layered on a digestive biscuit base and finished with white chocolate shavings.