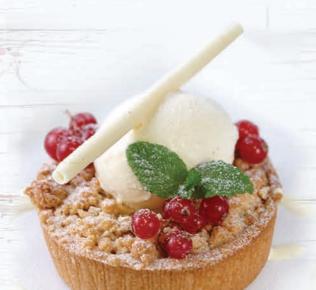

#### Apple & Cinnamon Crumble Tartlet

DT701Z Individual Apple & Cinnamon Crumble Tartlet Case 18 x 100g

Individual Apple & Cinnamon crumble tartlet, sweet short crust pastry shell with crumble top