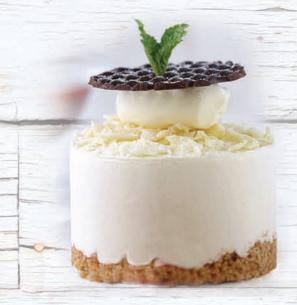

#### White Chocolate Cheesecake

DT255Z Individual White Chocolate Cheesecake Case 12 x 135g

Individual light creamy cheesecake, with a delicate taste of white chocolate and finished with white chocolate curls.