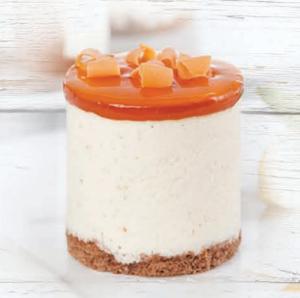

#### Vanilla & Salted Caramel

CE1379Z Individual Vanilla & Salted

Caramel Petit Dessert Case 20 x 45g

Chocolate sponge base with dark Belgian chocolate truffle, salted caramel and vanilla custard bavarois, decorated with caramel glaze and caramel curls.