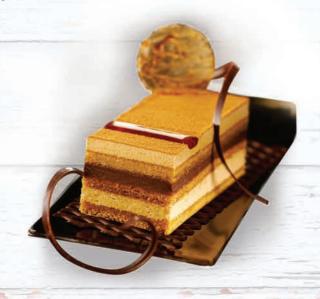

#### Banqueting Opera

CE1078Z Banqueting Opera Dessert Case 3 x 810g, 25/30 Portions

Classic French opera cake, chocolate & almond sponge soaked in coffee syrup, with coffee buttercream and chocolate ganache.