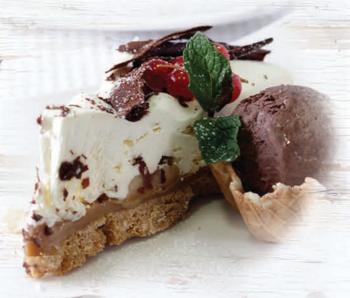

#### Banoffee Pie

T386Z Banoffee Pie 12 Portion

A rich cream topped banana and home made toffee pie, finished with chocolate shavings, on a digestive crumb base.